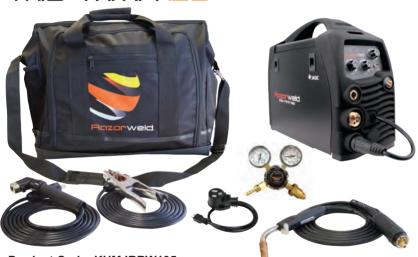

## mic-mma 195

The Razor 195 is a compact dual voltage inverter-based portable Multi-Function MIG welding machine. The MIG function allows you to weld with both Gas Shielded and Gasless wires. The MMA welding capability delivers easy electrode welding with high quality results, including cast Iron, stainless and low hydrogen. The machine comes complete with a quality carry bag, Power Adaptor, MIG torch, ARC lead sets and Regulator.

ANSI/IEC 60974-1

**Product Code: KUMJRRW195** 

Standard MIG KIT includes: RAZOR 195 MIG-MMA, Earth Lead & Arc Lead 0.62" x 13ft, TWC2 MIG Torch 13ft, Power adaptor, Argon Regulator, Carry Bag.